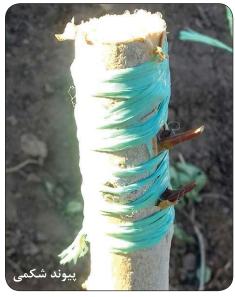

## پیوند درختان پسته

حسین رضایی تاج آبادی کارشناس ارشد باغبانی

سـه روش پیوندزنـی در ایـران مرسـوم اسـت: ۱- پیونــد لولــهای (ماشــوله) ۲- پیونــد شــكمي ٣- پيونــد اسـكنه پیوند اسکنه در قدیم در ایران کاربرد داشـــته کــه بــه تدريــج کنــار گذاشــته شدهاست. هم اکنون استفاده از پیوند لولهای به دلیل سادگی، سرعت عملیات و درصد بالای جوش خوردن بین پایه و پیوندک رواج یافته و ۹۰ درصد از درختان پسته با استفاده از این روش تکثیر می شـوند. در پیونـد شـکمی ابتـدا شـکافی افقـی در پاییــن شـکاف عمـودی بـه شـکل «تـــى انگلیســـى» برعكــس 上 زدە مىشـود تا صمغ مترشحه از شکاف افقی مانع رویـش و رشـد جوانـه پیونـدک نشـود. آمادەســازى پايــە، تهيــه پيونــدک و انجام عمل پيوندزني