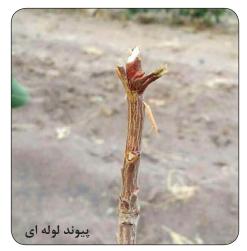

## پیوند درختان پسته

حسین رضایی تاج آبادی کارشناس ارشد باغبانی

سـه روش پیوندزنـی در ایـران مرسـوم اسـت: ۱- پیونــد لولــهای (ماشــوله) ۲- پیونــد شــكمي ٣- پيونــد اسـكنه پیوند اسکنه در قدیم در ایران کاربرد داشـــته کــه بــه تدريــج کنــار گذاشــته شدهاست. هم اکنون استفاده از پیوند لولهای به دلیل سادگی، سرعت عملیات و درصد بالای جوش خوردن بین پایه و پیوندک رواج یافته و ۹۰ درصد از درختان پسته با استفاده از این روش تکثیر می شـوند. در پیونـد شـکمی ابتـدا شـکافی افقـی در پاییــن شـکاف عمـودی بـه شـکل «تـــى انگلیســـى» برعكــس 上 زدە مىشـود تا صمغ مترشحه از شکاف افقی مانع رویـش و رشـد جوانـه پیونـدک نشـود. آمادەســازى پايــە، تهيــه پيونــدک و انجام عمل پيوندزني