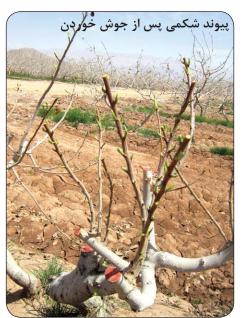

پس از پیوندزنی آبیاری باید منظم باشد و به فاصله هر ۱۴ روز یک بار انجام

گیرد. جوانهها و پاجوشهایی که از زیر محل پیوندک روی پایه تشکیل می شوند باید قطع گردند. حدود ۱۵، ۲۰ روز پس از عملیات پیوندزنی، با اطمینان یافتن از جوش خوردن پیوند، نوار پیوند باز شود.